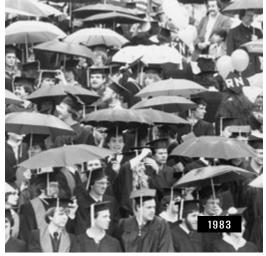

The flags' background wave design reflects the university's location along Lake Mendota. Colors on each flag reflect the traditional academic colors for the courses of study within each school or college. The Graduate School, College of Letters & Science, and School of Education are multicolored, representing their varied disciplines. Flags also feature the year in which each school or college was founded, from 1848 for the Law School and School of Medicine and Public Health (authorized in the charter for the newly created university) to 1983 for the School of Veterinary Medicine.