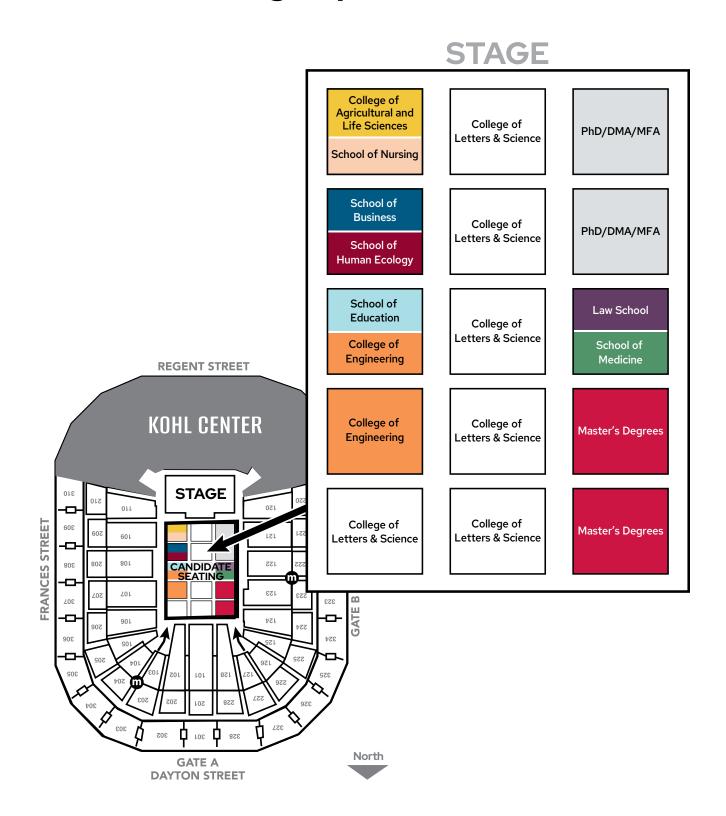

# **Processional of the Official Party**

"Pomp and Circumstance March No. 1"
Performed by the University Commencement Band,
Mead Witter School of Music

The audience is requested to rise as the procession of official party members enters led by Class of 2023 degree candidates representing each of the schools and colleges with their respective flags.